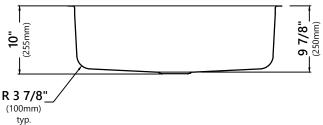

### **Sink Dimensions**

Overall Dimensions: 31 1/2" x 18 3/8" Bowl Dimensions: 29 1/2" x 16 1/4" Sink Depth: 9 7/8"