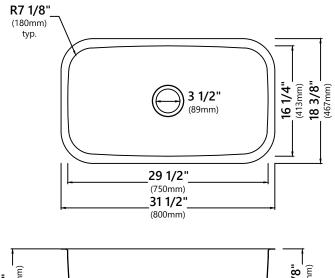

### **Sink Dimensions**

Overall Dimensions: 31 1/2" x 18 3/8" Bowl Dimensions: 29 1/2" x 16 1/4" Sink Depth: 9 7/8"