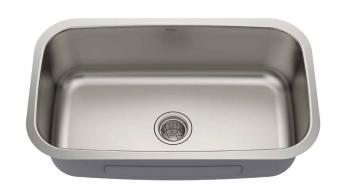

# 31 1/2 Inch Undermount Single Bowl Stainless Steel Kitchen Sink

# **Features**

- 16 Gauge Stainless Steel Construction
- Single Bowl Undermount Pressed Sink
- Required Minimum Cabinet Size: 36" Left to Right, 24" Front to Back
- Center-Set Drain
- 3 1/2" Drain Opening
- NoiseDefend Undercoating and Sound Dampening Pads